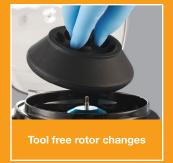

## Maximum speed with minimal space

Maximum speed and flexibility, the Heathrow Scientific gusto® high speed mini centrifuge has a compact design that fits any workstation. Comfortable and easy to operate with tool-free quick rotor exchange. Simply inset tubes, close lid, adjust speed/time and press start. For duplicate spins, simply reload rotor and press start. Quick-spin option included for commonly used 20-second spins.