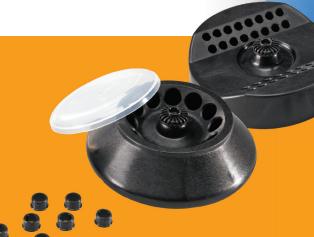

Package - High-Speed Mini-Centrifuge

**Includes:** - 12 place 1.5/2.0 mL tube rotor - 12 tube adapters 0.5 mL

- 32 place 0.2 mL tube rotor

(singles, or 4 x 8 Strip)

- 12 tube adapters 0.2 mL