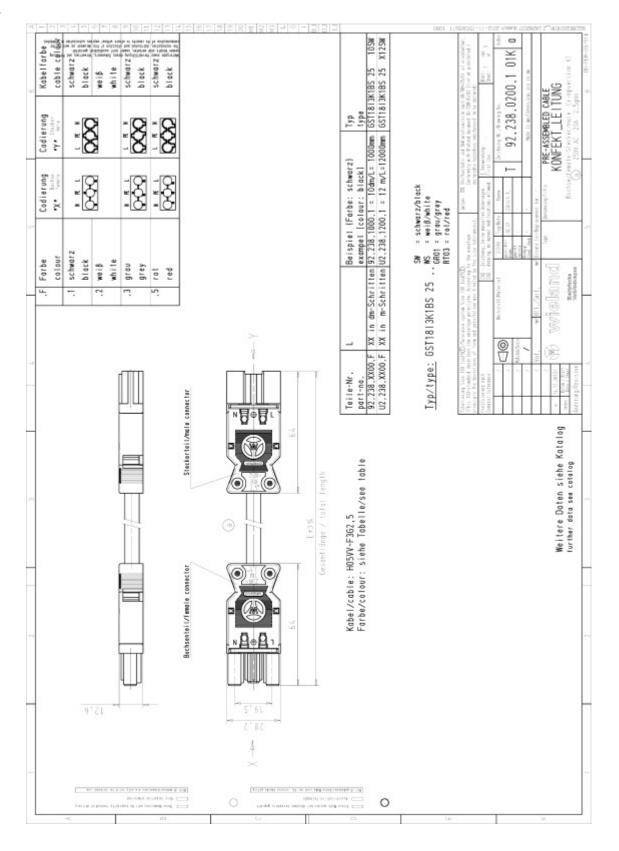

Drawings

#### Model

| Nominal cross section conductor | 2.5 mm <sup>2</sup> |
|---------------------------------|---------------------|
| Degree of protection (IP)       | IP20                |
| Cable type                      | H05VV-F             |
| Cable colour                    | Black               |
| Cable diameter                  | 10.2 mm             |
| Version of cable                | Female - male       |
| Type of cord set                | Connecting cable    |
| Version cable end 1             | GST18i3 female      |
| Version cable end 2             | GST18i3 plug        |

## Dimensions

| Total length | 5 m |
|--------------|-----|
|--------------|-----|