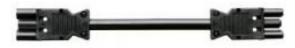

# Datasheet

Art.No. 92.238.5000.1

Cable assembly GST18I3K1BS 25E 50SW

gesis® Extension cable female - male; length: 5m; type GST18I3; 3-pole;2 50 V / 20 A; colour of coding: black with black strain-relief; cable: H0 5VV-F 3G2,5, colour: black, fire class Eca

#### Model

| Nominal cross section conductor | 2.5 mm <sup>2</sup> |
|---------------------------------|---------------------|
| Degree of protection (IP)       | IP20                |
| Cable type                      | H05VV-F             |
| Cable colour                    | Black               |
| Cable diameter                  | 10.2 mm             |
| Version of cable                | Female - male       |
| Type of cord set                | Connecting cable    |
| Version cable end 1             | GST18i3 female      |
| Version cable end 2             | GST18i3 plug        |

## Dimensions

| Total length | 5 m |
|--------------|-----|
|--------------|-----|