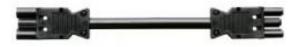

# Datasheet

Art.No. 92.238.8000.1

Cable assembly GST18I3K1BS 25E 80SW

gesis® Extension cable female - male; length: 8m; type GST18I3; 3-pole;2 50 V / 20 A; colour of coding: black with black strain-relief; cable: H0 5VV-F 3G2,5, colour: black, fire class Eca

#### Model

| Nominal cross section conductor | 2.5 mm <sup>2</sup> |
|---------------------------------|---------------------|
| Degree of protection (IP)       | IP20                |
| Cable type                      | H05VV-F             |
| Cable colour                    | Black               |
| Cable diameter                  | 10.2 mm             |
| Version of cable                | Female - male       |
| Type of cord set                | Connecting cable    |
| Version cable end 1             | GST18i3 female      |
| Version cable end 2             | GST18i3 plug        |

## Dimensions

| Total length | 8 m |
|--------------|-----|
|--------------|-----|