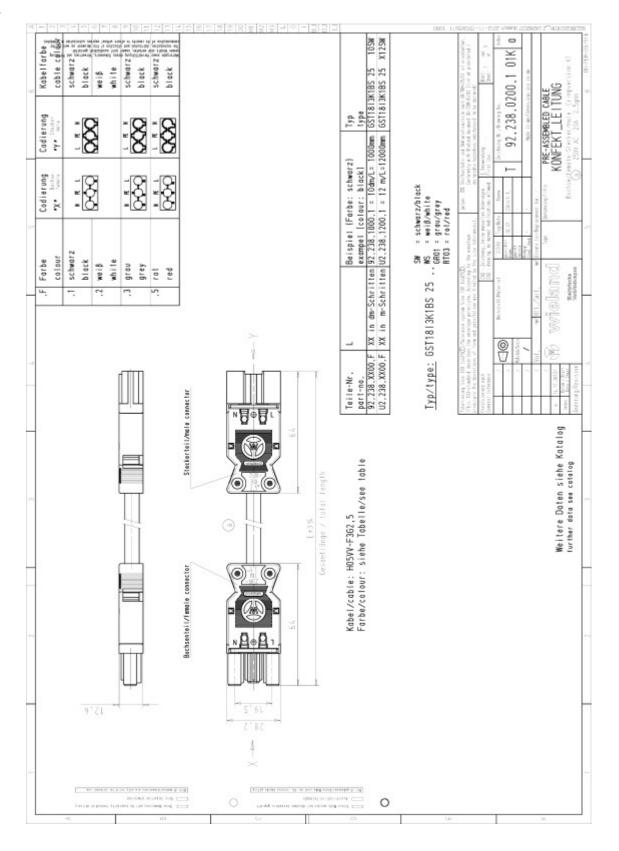

# Datasheet

Art.No. 92.238.8000.1

Cable assembly GST18I3K1BS 25E 80SW

gesis® Extension cable female - male; length: 8m; type GST18I3; 3-pole;2 50 V / 20 A; colour of coding: black with black strain-relief; cable: H0 5VV-F 3G2,5, colour: black, fire class Eca

#### General

| Rated current                            | 20 A     |
|------------------------------------------|----------|
| Rated voltage                            | 250 V    |
| Rated impulse voltage                    | 4 kV     |
| Pollution degree                         | 2        |
| Mechanical coding                        | Code 1   |
| Lockable                                 | Yes      |
| Color of coding/ contact carrier         | Black    |
| Marking of poles                         | L, N, PE |
| Color of housing inclusive strain relief | Black    |

#### Model

| Nominal cross section conductor | 2.5 mm <sup>2</sup> |
|---------------------------------|---------------------|
| Degree of protection (IP)       | IP20                |
| Cable type                      | H05VV-F             |
| Cable colour                    | Black               |
| Cable diameter                  | 10.2 mm             |
| Version of cable                | Female - male       |
| Type of cord set                | Connecting cable    |
| Version cable end 1             | GST18i3 female      |
| Version cable end 2             | GST18i3 plug        |

## Dimensions

| Total length | 8 m |
|--------------|-----|
|--------------|-----|

Drawings