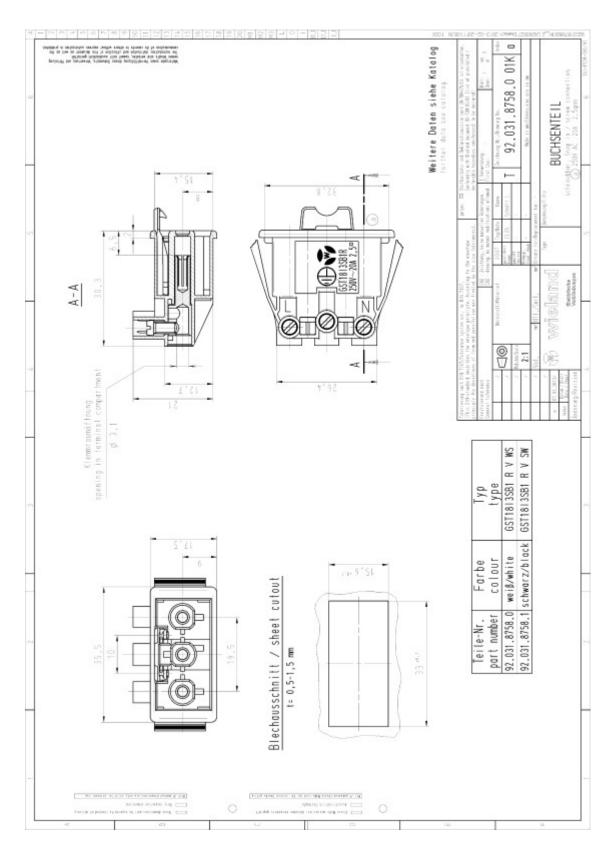

# Drawings

## **Dimensions**

| Length | 30.3 mm |
|--------|---------|
| Width  | 32.8 mm |
| Height | 21 mm   |

| Thickness of housings (electrical device) 2 | 0.5 mm  |
|---------------------------------------------|---------|
| Thickness of housings (electrical device)   | 1.5 mm  |
| Built-in component                          | Snap-in |