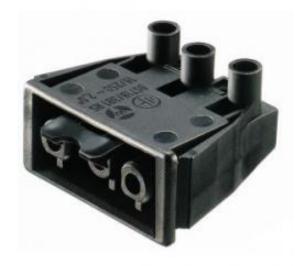

#### Female connector GST18I3S B1 R V SW

Device connectors, snap-in panel mount, GST18i3, 3 pole, female, screw connection, 250 V, 20 A, material thickness 0,5 - 1,5 mm, colour of coding: black

| Art.No.    | 92.031.8758.1 |
|------------|---------------|
| EAN        | 4015573455573 |
| Order unit | 1 pieces      |