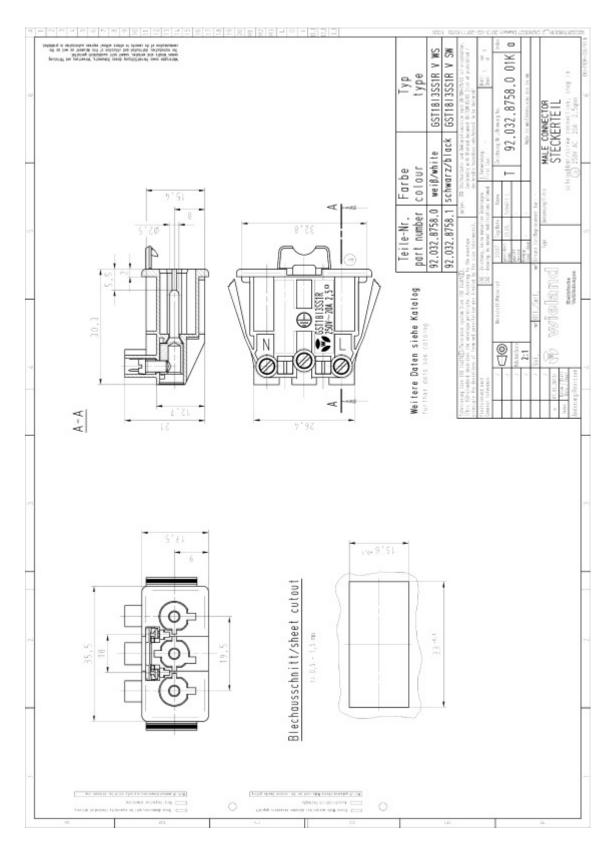

# Drawings

## **Dimensions**

| Length | 30.3 mm |
|--------|---------|
| Width  | 32.8 mm |
| Height | 21 mm   |