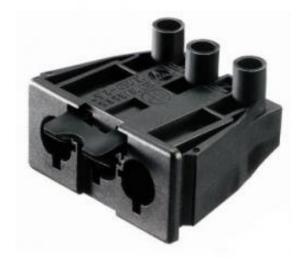

## Datasheet

Art.No. 92.032.8758.1

Male connector GST18I3S S1 R V SW

Device connectors, snap-in panel mount, GST18i3, 3 pole, male, screw connection, 250 V, 20 A, material thickness 0,5 - 1,5 mm, colour of coding: black