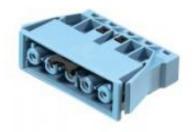

## Datasheet

Art.No. 92.051.8658.0

#### Female connector GST18I5F B2 R V PB02

Device connectors, snap-in panel mount, GST18i5, 5 pole, female, spring clamp connection, 250/400 V, 20 A, material thickness 0,5 - 1,5 mm, colour of coding: pastel blue Type: GST 18I5B R V1 WS

### General

| Rated current                    | 20 A             |
|----------------------------------|------------------|
| Rated voltage                    | 250 V            |
| Pollution degree                 | 2                |
| Mechanical coding                | Code 2           |
| Rated impulse voltage            | 4 kV             |
| Lockable                         | Yes              |
| Color of coding/ contact carrier | Pastel blue      |
| Marking of poles                 | L, N, PE, D2, D1 |