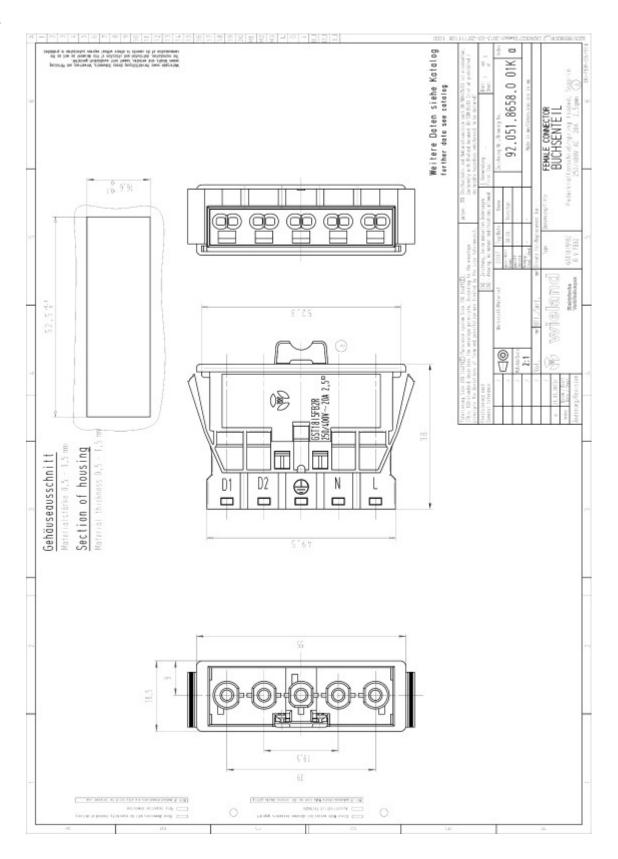

# **Dimensions**

| Length | 38 mm   |
|--------|---------|
| Width  | 52.3 mm |
| Height | 18.5 mm |

### General

| Rated current                    | 20 A             |
|----------------------------------|------------------|
| Rated voltage                    | 250 V            |
| Pollution degree                 | 2                |
| Mechanical coding                | Code 2           |
| Rated impulse voltage            | 4 kV             |
| Lockable                         | Yes              |
| Color of coding/ contact carrier | Pastel blue      |
| Marking of poles                 | L, N, PE, D2, D1 |

#### **Connection Data**

| Cross section solid                      | 2.5 mm <sup>2</sup> |
|------------------------------------------|---------------------|
| Cross section solid 2                    | 0.5 mm <sup>2</sup> |
| Connection cross section stranded (max.) | 1.5 mm²             |
| Cross section stranded 2                 | 0.5 mm <sup>2</sup> |
| Terminations per pole                    | 2                   |
| Wire strip length                        | 9 mm                |

| Thickness of housings (electrical device) 2 | 0.5 mm  |
|---------------------------------------------|---------|
| Thickness of housings (electrical device)   | 1.5 mm  |
| Built-in component                          | Snap-in |