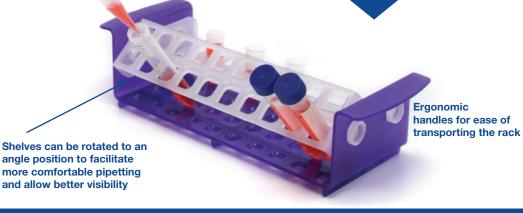

The rack incorporates two moving hinged shelves that can be rotated to an up or down position to accommodate the size of the tube being used. When working with samples, the shelves can be rotated to an angle position to facilitate more comfortable pipetting and allow better visibility. The tube rack wells have a unique teardrop design that enables easier insertion and better retention of tubes over traditional designs.

#### **Additional Features:**

- Ergonomic handles for ease of transporting the rack
- Molded grid on both sides of the shelves for quick sample identification and retrieval
- Autoclavable
- US Patent Pending

Rotate one or both segments up to hold longer tubes

Rotate one or both segments down to hold shorter tubes