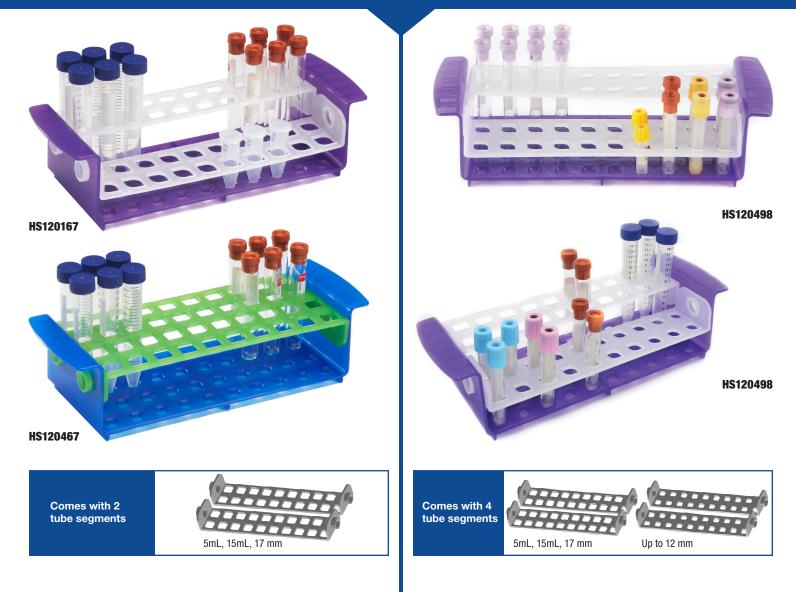

# **Customizable Tube Racks**

5 mL / 15 mL / 17mm Tube Rack AND 10-17mm Tube Rack

#### Two customizable tube rack versions are available:

*For Research Labs:* The 5mL/15mL/17 mm tube rack comes with <u>TWO</u> tube segments

*For Clinical Labs:* The 10-17 mm Tube Rack comes with <u>FOUR</u> interchangeable tube segments.

### **Product Features**

Molded grid on both sides of the shelves for quick sample ID and retrieval

Unique tear drop well design allows for better retention of tubes

| Industry      | Part No. | # of Segments<br>Included | Tube Sizes       | Well Dia. | Wells | L x W x H                                        | Pkg. | Color             |  |
|---------------|----------|---------------------------|------------------|-----------|-------|--------------------------------------------------|------|-------------------|--|
| Research Labs | HS120167 | 2                         | 5mL, 15mL, 17 mm | 17 mm     | 20    | 12.16 x 4.21 x 3.03 in<br>(30.9 x 10.7 x 7.7 cm) | 1/ea | Purple<br>Natural |  |
| Research Labs | HS120467 | 2                         | 5mL, 15mL, 17 mm | 17 mm     | 20    |                                                  |      | Green<br>Blue     |  |
| Clinical Labs | HS120498 | 2                         | Up to 17 mm      | 13 mm     | 20    | 12.16 x 4.21 x 3.03 in<br>(30.9 x 10.7 x 7.7 cm) |      | Purple<br>Natural |  |
|               |          | 2                         | Up to 12 mm      | 17 mm     | 20    |                                                  |      |                   |  |

## **Research Labs**

## **Clinical Labs**