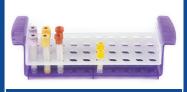

#### Two customizable tube rack versions are available:

*For Research Labs:* The 5mL/15mL/17 mm tube rack comes with <u>TWO</u> tube segments

*For Clinical Labs:* The 10-17 mm Tube Rack comes with <u>FOUR</u> interchangeable tube segments.

## **Clinical Labs**