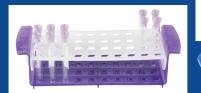

#### Two customizable tube rack versions are available:

*For Research Labs:* The 5mL/15mL/17 mm tube rack comes with <u>TWO</u> tube segments

*For Clinical Labs:* The 10-17 mm Tube Rack comes with <u>FOUR</u> interchangeable tube segments.

## **Research Labs**