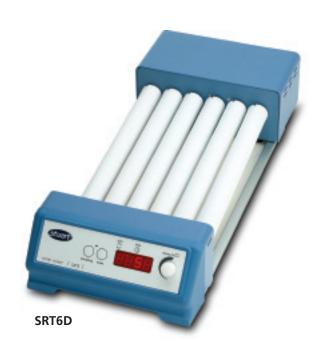

## Rollers, SRT6 & SRT6D

- Rocking and rolling action for complete mixing
- Choice of analogue fixed speed or digital variable speed model
- Six roller design with small footprint
- Designed for continuous quiet operation
- Can be used in cold rooms or in incubators

These roller mixers provide a gentle, but highly efficient, rocking and rolling action. The six roller design has a small space saving footprint. There is a choice of two models:

- Analogue model SRT6 with fixed speed of 33rpm operated by easy to use on / off switch
- More advanced digital model SRT6D with variable speed from 5 to 60rpm and versatile timer which can be set from 1 second to 9 hours.