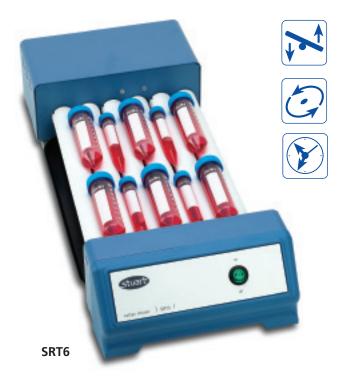

## Rollers, SRT6 & SRT6D

- Rocking and rolling action for complete mixing
- Choice of analogue fixed speed or digital variable speed model
- Six roller design with small footprint
- Designed for continuous quiet operation
- Can be used in cold rooms or in incubators

These roller mixers provide a gentle, but highly efficient, rocking and rolling action. The six roller design has a small space saving footprint. There is a choice of two models:

- Analogue model SRT6 with fixed speed of 33rpm operated by easy to use on / off switch
- More advanced digital model SRT6D with variable speed from 5 to 60rpm and versatile timer which can be set from 1 second to 9 hours.