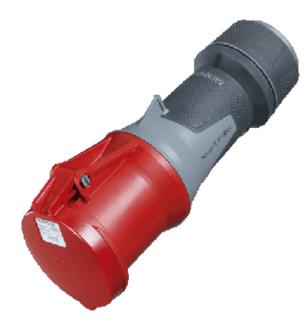

## Connector PowerTOP® Xtra - Part no. 14112

Std. Pack. 5 Qty.

- screw terminals
- with rubberised grip area
- frame terminals
- with SoftCONTACT
- with highly heat resistant contact carrier
- cable gland and sealing
  strain relief and protection against kinking
  enclosure with thread lock
- two safety slides
- products with pilot contact: part no. + index P

Protection type IP 44 Ampere 63 A Poles 5р Voltage 400 V Hertz 50-60Hz Earth position 6h

Contact highly heat resistant contact carrier Connection technology Screw terminals, SoftCONTACT

|--|

| Drawing                  | Amp.  |     | 63  |     |
|--------------------------|-------|-----|-----|-----|
| 3 MB 69                  | Poles | 3   | 4   | 5   |
| Dim. in mm               | a     | 268 | 268 | 268 |
|                          | b     | 95  | 95  | 95  |
|                          | h     | 109 | 109 | 109 |
|                          | у     | 36  | 36  | 36  |
| Terminal for cond. cross |       | 6   | 6   | 6   |
| section (mm²) minmax.    |       | —16 | —16 | —16 |