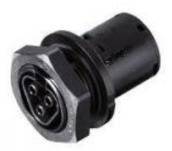

#### Female connector RST20I3S B1 M01 SW

Device connectors, standard M25, RST20i3, 3 pole, female, screw connection, 250V/20A, color of coding: black, color of nut: black

| Art.No.    | 96.031.5053.1 |
|------------|---------------|
| EAN        | 4015573793248 |
| Order unit | 1 pieces      |

### Model

| Model                     | female                 |
|---------------------------|------------------------|
| Number of poles           | 3                      |
| Connection type           | Screw connection       |
| Connecting thread metric  | M25                    |
| Angle of plug             | Straight               |
| Degree of protection (IP) | IP66/68 (3m;2h) /IP69K |
| Built-in component        | Snap-in/screw-in       |