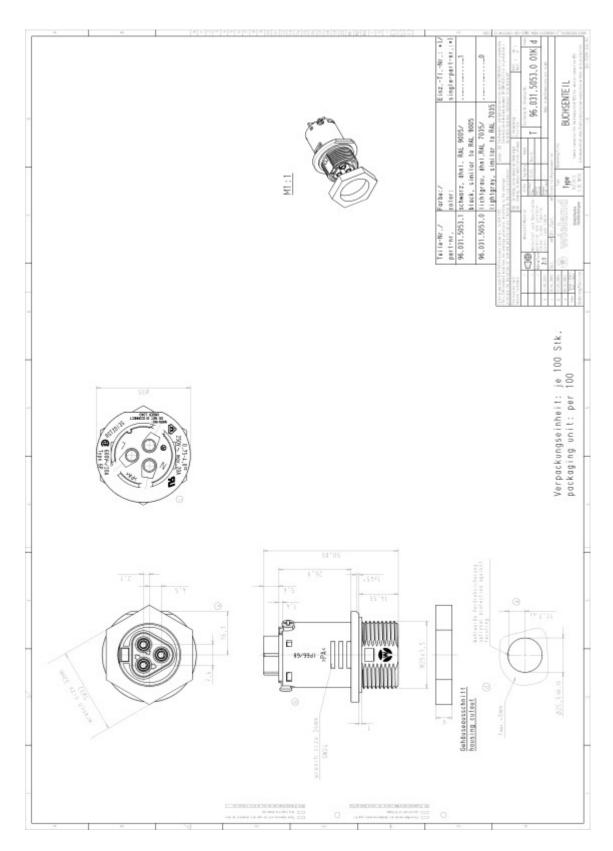

# Drawings

### **Dimensions**

| Length | 46.5 mm |
|--------|---------|
| Width  | 35 mm   |
| Height | 35 mm   |

### Model

| Model                     | female                 |
|---------------------------|------------------------|
| Number of poles           | 3                      |
| Connection type           | Screw connection       |
| Connecting thread metric  | M25                    |
| Angle of plug             | Straight               |
| Degree of protection (IP) | IP66/68 (3m;2h) /IP69K |
| Built-in component        | Snap-in/screw-in       |