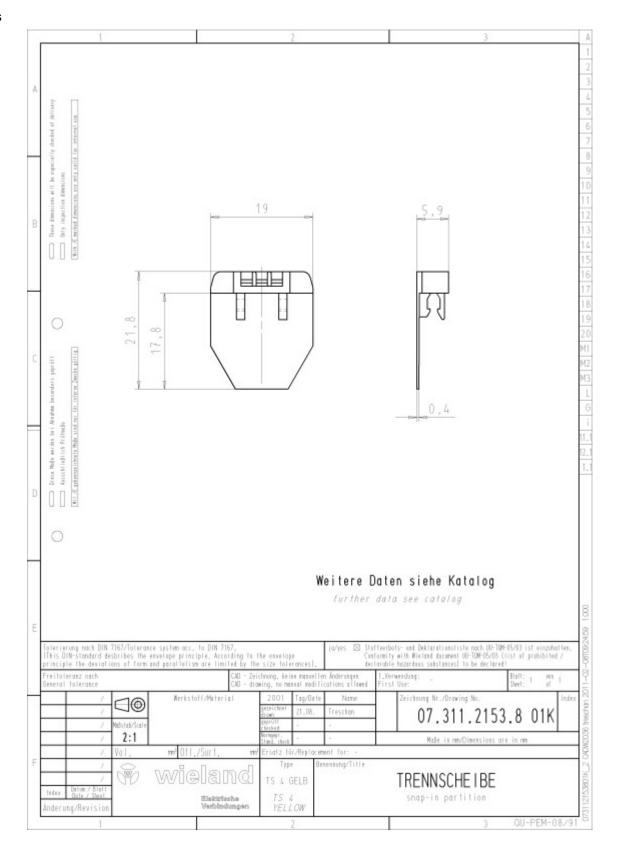

Wieland Electric

Drawings

# Datasheet

Art.No. 07.311.2153.8

Partition TS 4 YELLOW

Partition plate with marking facility for DIN rail terminal blocks type WK ..., color yellow

| Art.No.    | 07.311.2153.8 |
|------------|---------------|
| EAN        | 4015573111769 |
| Order unit | 10 pieces     |

### General

| Colour                                                     | Yellow |
|------------------------------------------------------------|--------|
| Type of end plate                                          | No     |
| Type of partition                                          | Yes    |
| Thickness                                                  | 0.4 mm |
| Snap in                                                    | No     |
| Inflammability class of insulation material acc. with UL94 | V2     |