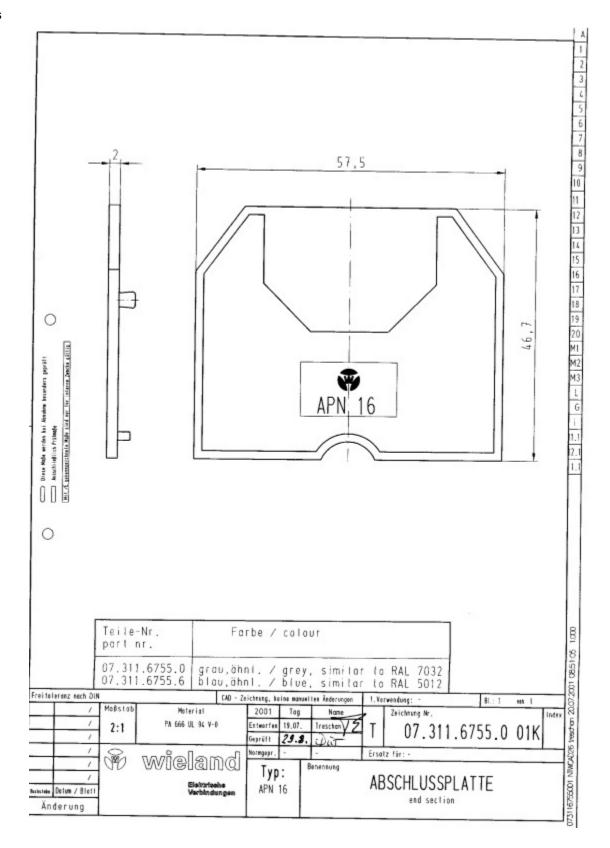

## Drawings

### Datasheet

Art.No. 07.311.6755.0

End plate APN 16 /V0

End plate for DIN rail terminal blocks type WKN..., color gray

| Art.No.    | 07.311.6755.0 |
|------------|---------------|
| EAN        | 4015573461734 |
| Order unit | 10 pieces     |

#### General

| Colour                                                     | Grey |
|------------------------------------------------------------|------|
| Type of end plate                                          | Yes  |
| Type of partition                                          | No   |
| Thickness                                                  | 2 mm |
| Snap in                                                    | Yes  |
| Inflammability class of insulation material acc. with UL94 | V0   |