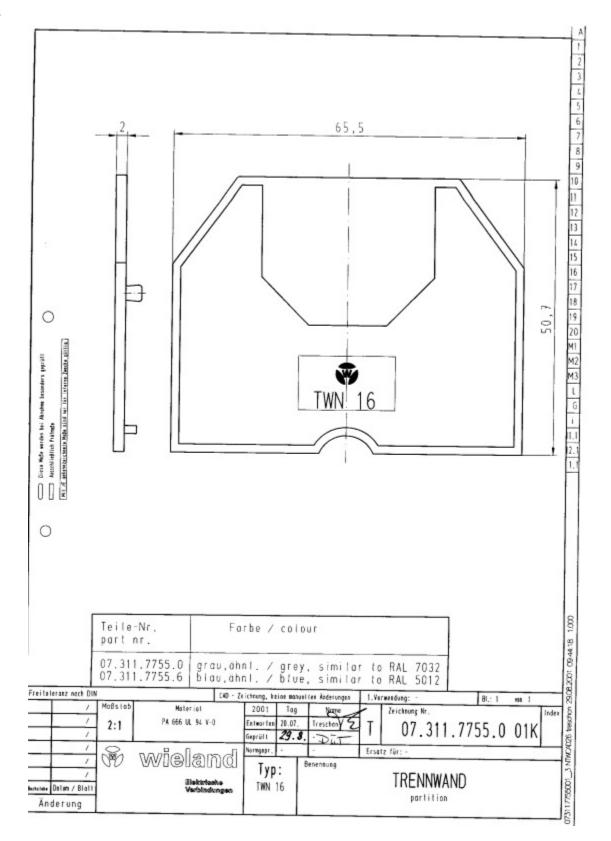

## Datasheet

Art.No. 07.311.7755.0

Partition TWN 16 /V0

Partition for DIN rail terminal blocks type WKN ..., color gray

| Art.No.    | 07.311.7755.0 |
|------------|---------------|
| EAN        | 4015573526723 |
| Order unit | 10 pieces     |

### General

| Colour                                                     | Grey |
|------------------------------------------------------------|------|
| Type of end plate                                          | No   |
| Type of partition                                          | Yes  |
| Thickness                                                  | 2 mm |
| Snap in                                                    | Yes  |
| Inflammability class of insulation material acc. with UL94 | V0   |

Drawings