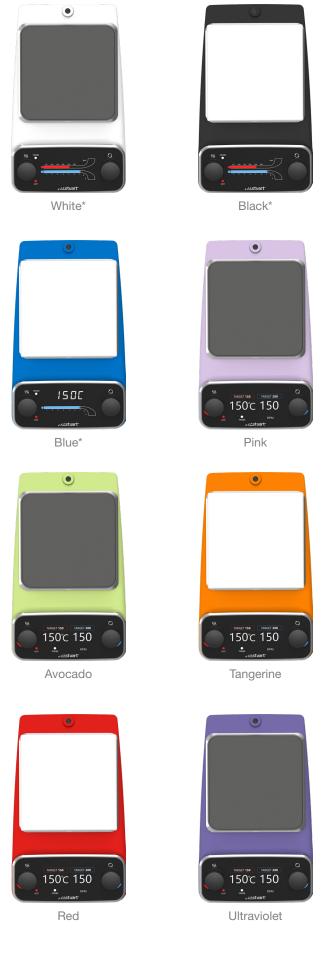

#### **Technical Specifications**

| Parameter                       | Analogue                                  | Digital                                                         | Premium                                                              |
|---------------------------------|-------------------------------------------|-----------------------------------------------------------------|----------------------------------------------------------------------|
| Model types                     | Hotplate, Stirrer, Hotplate Stirrer       | rrer Hotplate, Hotplate Stirrer                                 |                                                                      |
| Plate material                  | Glass Ceramic or Ceramic-coated Aluminium |                                                                 |                                                                      |
| Plate dimensions, mm            | 150 x 150                                 |                                                                 |                                                                      |
| Display                         | Analogue LED temperature and speed arrays | Digital 7 segment temperature display & LED array speed display | Full-colour TFT temperature and speed display                        |
| Hot-warning                     | Mains-independent hot-warning light       |                                                                 |                                                                      |
| Connection for ext. temp sensor | SCT1 contact thermometer*                 | SCT1 contact thermometer*                                       | Pt100 temperature sensor                                             |
| Programmable                    | No                                        | No                                                              | Yes                                                                  |
| Colour options                  | White, Black, Blue                        | White, Black, Blue                                              | White, Black, Blue, Pink,<br>Avocado, Tangerine, Red,<br>Ultraviolet |
| Heated area, mm                 | 150 x 150 Aluminium, 120 x 120 Ceramic    |                                                                 |                                                                      |
| Heater power, Watt              | 700 Aluminium, 500 Ceramic                |                                                                 |                                                                      |
| Max plate temp, °C              | 325 Aluminium, 450 Ceramic                |                                                                 |                                                                      |
| Stirrer speed, rpm              | 50 - 2000                                 |                                                                 |                                                                      |
| Maximum stirring capacity, L    | 15                                        |                                                                 |                                                                      |
| Dimensions (w x d x h), mm      | 180 x 300 x 93                            |                                                                 |                                                                      |
| Electrical supply               | 115-230V, 50/60Hz Stirrers                |                                                                 |                                                                      |