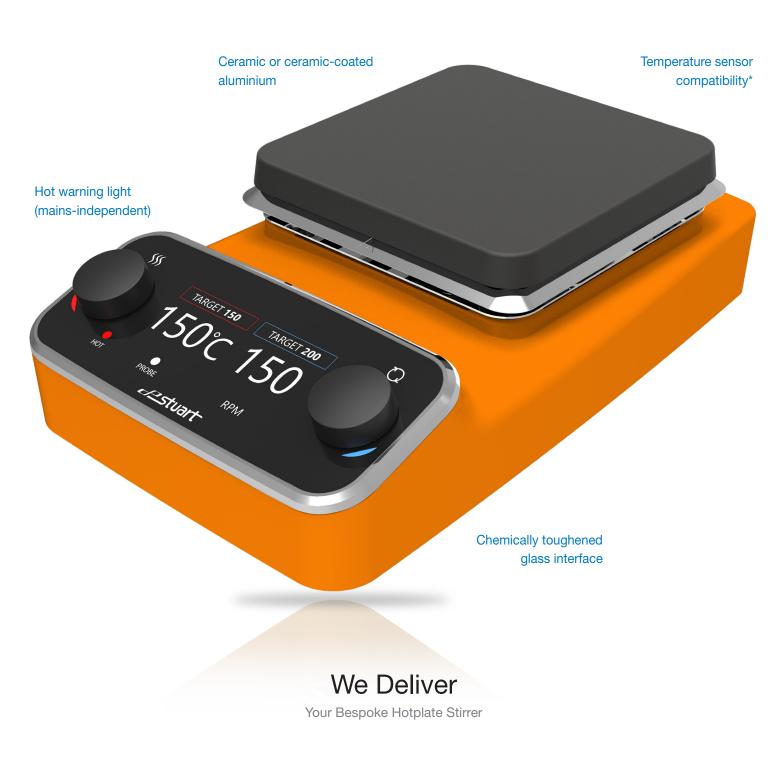

#### **Technical Specifications**

| Parameter                       | Analogue                                  | Digital                                                         | Premium                                                              |
|---------------------------------|-------------------------------------------|-----------------------------------------------------------------|----------------------------------------------------------------------|
| Model types                     | Hotplate, Stirrer, Hotplate Stirrer       | rrer Hotplate, Hotplate Stirrer                                 |                                                                      |
| Plate material                  | Glass Ceramic or Ceramic-coated Aluminium |                                                                 |                                                                      |
| Plate dimensions, mm            | 150 x 150                                 |                                                                 |                                                                      |
| Display                         | Analogue LED temperature and speed arrays | Digital 7 segment temperature display & LED array speed display | Full-colour TFT temperature and speed display                        |
| Hot-warning                     | Mains-independent hot-warning light       |                                                                 |                                                                      |
| Connection for ext. temp sensor | SCT1 contact thermometer*                 | SCT1 contact thermometer*                                       | Pt100 temperature sensor                                             |
| Programmable                    | No                                        | No                                                              | Yes                                                                  |
| Colour options                  | White, Black, Blue                        | White, Black, Blue                                              | White, Black, Blue, Pink,<br>Avocado, Tangerine, Red,<br>Ultraviolet |
| Heated area, mm                 | 150 x 150 Aluminium, 120 x 120 Ceramic    |                                                                 |                                                                      |
| Heater power, Watt              | 700 Aluminium, 500 Ceramic                |                                                                 |                                                                      |
| Max plate temp, °C              | 325 Aluminium, 450 Ceramic                |                                                                 |                                                                      |
| Stirrer speed, rpm              | 50 - 2000                                 |                                                                 |                                                                      |
| Maximum stirring capacity, L    | 15                                        |                                                                 |                                                                      |
| Dimensions (w x d x h), mm      | 180 x 300 x 93                            |                                                                 |                                                                      |
| Electrical supply               | 115-230V, 50/60Hz Stirrers                |                                                                 |                                                                      |

\*sold separately