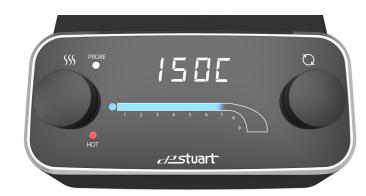

### Digital Range

With constant digital temperature display

Hotplate stirrer digital interface