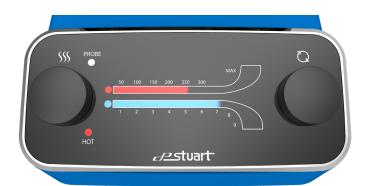

#### Analogue Range

With LED display for temperature and stirring

Hotplate stirrer analogue interface