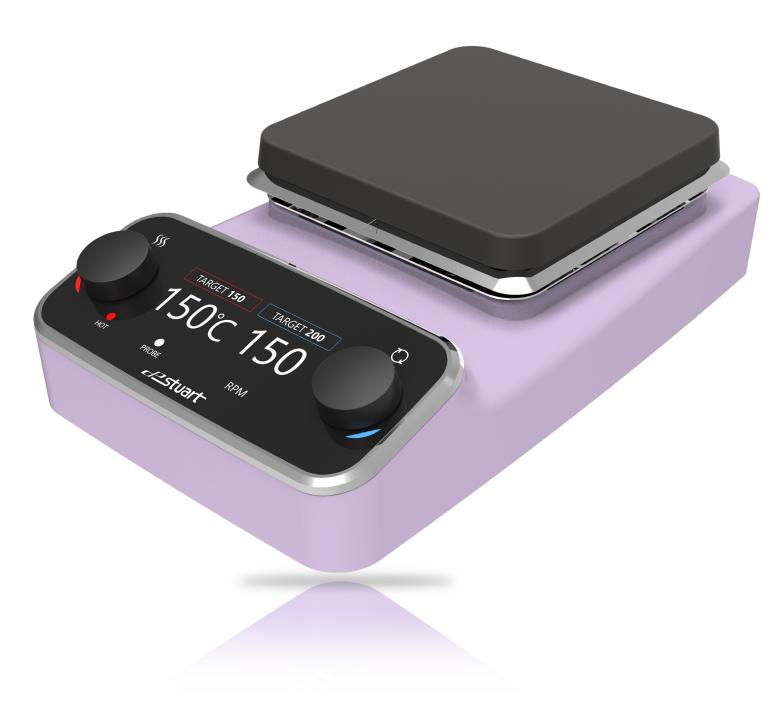

#### Premium Range

With TFT display for temperature and stirring

Hotplate stirrer premium interface

#### **Technical Specifications**

| Parameter                       | Analogue                                  | Digital                                                         | Premium                                                              |
|---------------------------------|-------------------------------------------|-----------------------------------------------------------------|----------------------------------------------------------------------|
| Model types                     | Hotplate, Stirrer, Hotplate Stirrer       | rrer Hotplate, Hotplate Stirrer                                 |                                                                      |
| Plate material                  | Glass Ceramic or Ceramic-coated Aluminium |                                                                 |                                                                      |
| Plate dimensions, mm            | 150 x 150                                 |                                                                 |                                                                      |
| Display                         | Analogue LED temperature and speed arrays | Digital 7 segment temperature display & LED array speed display | Full-colour TFT temperature and speed display                        |
| Hot-warning                     | Mains-independent hot-warning light       |                                                                 |                                                                      |
| Connection for ext. temp sensor | SCT1 contact thermometer*                 | SCT1 contact thermometer*                                       | Pt100 temperature sensor                                             |
| Programmable                    | No                                        | No                                                              | Yes                                                                  |
| Colour options                  | White, Black, Blue                        | White, Black, Blue                                              | White, Black, Blue, Pink,<br>Avocado, Tangerine, Red,<br>Ultraviolet |
| Heated area, mm                 | 150 x 150 Aluminium, 120 x 120 Ceramic    |                                                                 |                                                                      |
| Heater power, Watt              | 700 Aluminium, 500 Ceramic                |                                                                 |                                                                      |
| Max plate temp, °C              | 325 Aluminium, 450 Ceramic                |                                                                 |                                                                      |
| Stirrer speed, rpm              | 50 - 2000                                 |                                                                 |                                                                      |
| Maximum stirring capacity, L    | 15                                        |                                                                 |                                                                      |
| Dimensions (w x d x h), mm      | 180 x 300 x 93                            |                                                                 |                                                                      |
| Electrical supply               | 115-230V, 50/60Hz Stirrers                |                                                                 |                                                                      |