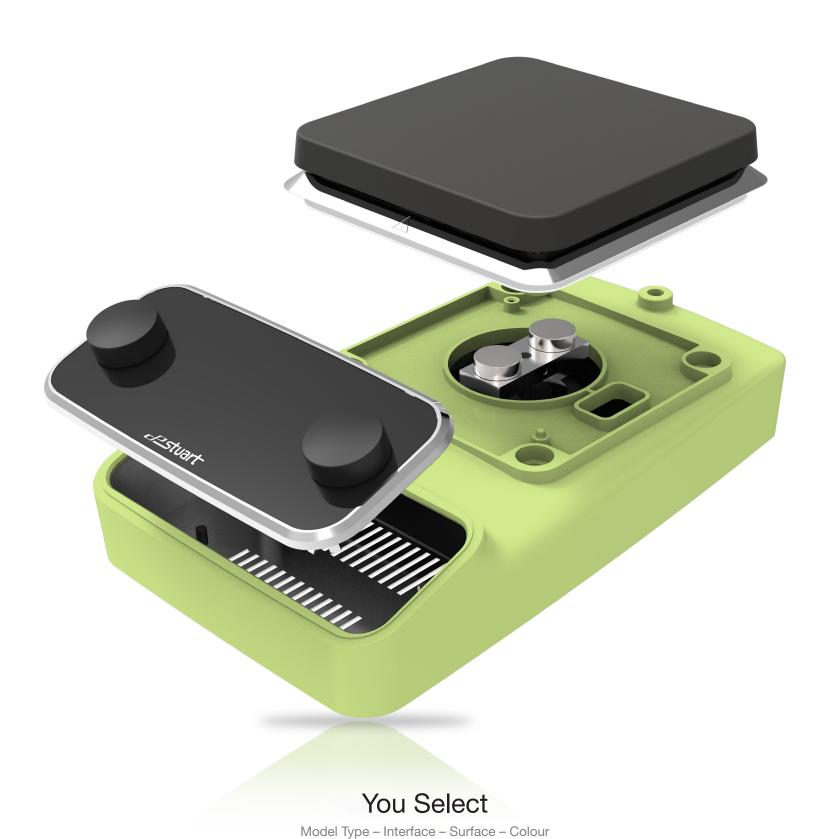

de     | T: +39 (0) 1313 89513<br>E: itsales@coleparmer.com |
|                   | 9 Orion Court, Ambuscade Road,                                 | France                                              | USA                                                |
|                   | Colmworth Business Park, St Neots,<br>Cambridgeshire, PE19 8YX | T: +33 (0) 1486 37800<br>E: cpventes@coleparmer.com | T: +1 847 549 7600<br>E: sales@coleparmer.com      |

©2018 Cole-Parmer Instrument Company, LLC. All rights reserved. For a listing of Cole-Parmer owned trademarks, go to ColeParmer. All other trademarks, servicemarks, tradenames, or other logos of third parties are and remain the property of such third parties.



### Hotplate Stirrers





# Designed by You

## Built by Us

# Distinctly Different