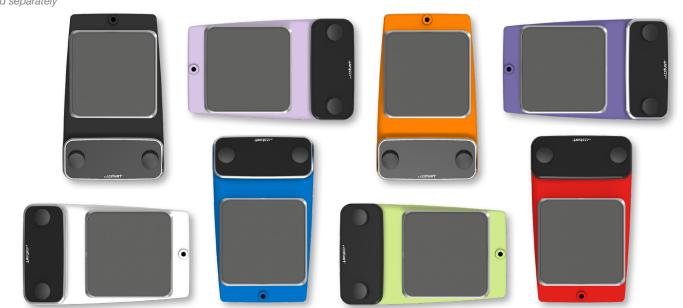

#### **Technical Specifications**

| Parameter                       | Analogue                                  | Digital                                                         | Premium                                                              |
|---------------------------------|-------------------------------------------|-----------------------------------------------------------------|----------------------------------------------------------------------|
| Model types                     | Hotplate, Stirrer, Hotplate Stirrer       | rrer Hotplate, Hotplate Stirrer                                 |                                                                      |
| Plate material                  | Glass Ceramic or Ceramic-coated Aluminium |                                                                 |                                                                      |
| Plate dimensions, mm            | 150 x 150                                 |                                                                 |                                                                      |
| Display                         | Analogue LED temperature and speed arrays | Digital 7 segment temperature display & LED array speed display | Full-colour TFT temperature and speed display                        |
| Hot-warning                     | Mains-independent hot-warning light       |                                                                 |                                                                      |
| Connection for ext. temp sensor | SCT1 contact thermometer*                 | SCT1 contact thermometer*                                       | Pt100 temperature sensor                                             |
| Programmable                    | No                                        | No                                                              | Yes                                                                  |
| Colour options                  | White, Black, Blue                        | White, Black, Blue                                              | White, Black, Blue, Pink,<br>Avocado, Tangerine, Red,<br>Ultraviolet |
| Heated area, mm                 | 150 x 150 Aluminium, 120 x 120 Ceramic    |                                                                 |                                                                      |
| Heater power, Watt              | 700 Aluminium, 500 Ceramic                |                                                                 |                                                                      |
| Max plate temp, °C              | 325 Aluminium, 450 Ceramic                |                                                                 |                                                                      |
| Stirrer speed, rpm              | 50 - 2000                                 |                                                                 |                                                                      |
| Maximum stirring capacity, L    | 15                                        |                                                                 |                                                                      |
| Dimensions (w x d x h), mm      | 180 x 300 x 93                            |                                                                 |                                                                      |
| Electrical supply               | 115-230V, 50/60Hz Stirrers                |                                                                 |                                                                      |