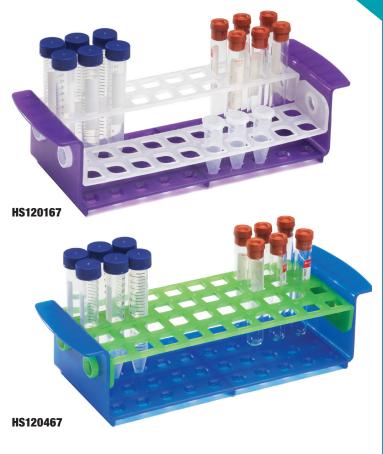

## **Product Features**

Imprinted grid on both sides of the shelves for quick sample ID and retrieval

Unique tear drop well design allows for better retention of tubes

| Industry      | Part No. | # of Segments<br>Included | Tube Sizes       | Well Dia. | Wells | LxWxH                                            | Pkg. | Color             |  |
|---------------|----------|---------------------------|------------------|-----------|-------|--------------------------------------------------|------|-------------------|--|
| Research Labs | HS120167 | 2                         | 5mL, 15mL, 17 mm | 17 mm     | 20    | 12.16 x 4.21 x 3.03 in<br>(30.9 x 10.7 x 7.7 cm) | 1/ea | Purple<br>Natural |  |
| Research Labs | HS120467 | 2                         | 5mL, 15mL, 17 mm | 17 mm     | 20    |                                                  |      | Green<br>Blue     |  |
| Clinical Labs | HS120498 | 2                         | Up to 17 mm      | 13 mm     | 20    | 12.16 x 4.21 x 3.03 in (30.9 x 10.7 x 7.7 cm)    |      | Purple<br>Natural |  |
|               |          | 2                         | Up to 12 mm      | 17 mm     | 20    |                                                  |      |                   |  |

## **Research Labs**