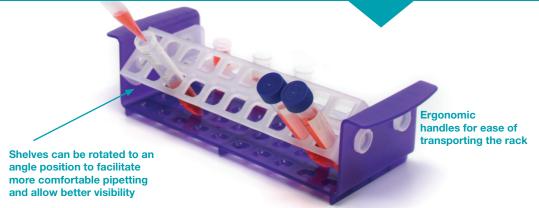

The rack incorporates two moving hinged shelves that can be rotated to an up or down position to accommodate the size of the tube being used. When working with samples, the shelves can be rotated to an angle position to facilitate more comfortable pipetting and allow better visibility. The tube rack wells have a unique teardrop design that enables easier insertion and better retention of tubes over traditional designs.

#### **Additional Features:**

- Ergonomic handles for ease of transporting the rack
- Imprinted grid on both sides of the shelves for quick sample identification and retrieval
- Autoclavable
- US Patent Pending