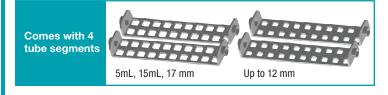

#### Two customizable tube rack versions are available:

For Research Labs: The 5mL/15mL/17 mm tube rack comes with TWO tube segments

For Clinical Labs: The 10-17 mm Tube Rack comes with <u>FOUR</u> interchangeable tube segments.

## **Product Features**

Imprinted grid on both sides of the shelves for quick sample ID and retrieval

Unique tear drop well design allows for better retention of tubes

| Industry      | Part No. | # of Segments<br>Included | Tube Sizes       | Well Dia. | Wells | LxWxH                                            | Pkg. | Color             |  |
|---------------|----------|---------------------------|------------------|-----------|-------|--------------------------------------------------|------|-------------------|--|
| Research Labs | HS120167 | 2                         | 5mL, 15mL, 17 mm | 17 mm     | 20    | 12.16 x 4.21 x 3.03 in<br>(30.9 x 10.7 x 7.7 cm) | 1/ea | Purple<br>Natural |  |
| Research Labs | HS120467 | 2                         | 5mL, 15mL, 17 mm | 17 mm     | 20    |                                                  |      | Green<br>Blue     |  |
| Clinical Labs | HS120498 | 2                         | Up to 17 mm      | 13 mm     | 20    | 12.16 x 4.21 x 3.03 in (30.9 x 10.7 x 7.7 cm)    |      | Purple<br>Natural |  |
|               |          | 2                         | Up to 12 mm      | 17 mm     | 20    |                                                  |      |                   |  |