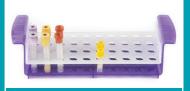

tube being used. When working with samples, the shelves can be rotated to an angle position to facilitate more comfortable pipetting and allow better visibility. The tube rack wells have a unique teardrop design that enables easier insertion and better retention of tubes over traditional designs.

#### Two customizable tube rack versions are available:

For Research Labs: The 5mL/15mL/17 mm tube rack comes with TWO tube segments

For Clinical Labs: The 10-17 mm Tube Rack comes with <u>FOUR</u> interchangeable tube segments.

#### **Additional Features:**

- Ergonomic handles for ease of transporting the rack
- Imprinted grid on both sides of the shelves for quick sample identification and retrieval
- Autoclavable
- US Patent Pending



Rotate one or both segments up to hold longer tubes



Rotate one or both segments down to hold shorter tubes





## **Product Features**



Imprinted grid on both sides of the shelves for quick sample ID and retrieval



Unique tear drop well design allows for better retention of tubes

| Industry      | Part No. | # of Segments<br>Included | Tube Sizes       | Well Dia. | Wells | LxWxH                                            | Pkg. | Color             |  |
|---------------|----------|---------------------------|------------------|-----------|-------|--------------------------------------------------|------|-------------------|--|
| Research Labs | HS120167 | 2                         | 5mL, 15mL, 17 mm | 17 mm     | 20    | 12.16 x 4.21 x 3.03 in<br>(30.9 x 10.7 x 7.7 cm) | 1/ea | Purple<br>Natural |  |
| Research Labs | HS120467 | 2