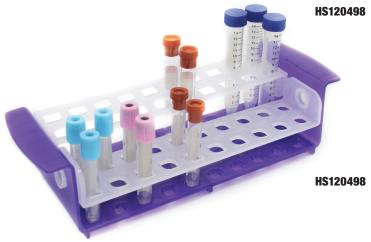

# **Customizable Tube Racks**

5 mL / 15 mL / 17mm Tube Rack AND 10-17mm Tube Rack

The rack incorporates two moving hinged shelves that can be rotated to an up or down position to accommodate the size of the tube being used. When working with samples, the shelves can be rotated to an angle position to facilitate more comfortable pipetting and allow better visibility. The tube rack wells have a unique teardrop design that enables easier insertion and better retention of tubes over traditional designs.

#### Two customizable tube rack versions are available:

For Research Labs: The 5mL/15mL/17 mm tube rack comes with TWO tube segments

For Clinical Labs: The 10-17 mm Tube Rack comes with <u>FOUR</u> interchangeable tube segments.

## **Product Features**

Imprinted grid on both sides of the shelves for quick sample ID and retrieval

Unique tear drop well design allows for better retention of tubes

| Industry      | Part No. | # of Segments<br>Included | Tube Sizes       | Well Dia. | Wells | LxWxH                                            | Pkg. | Color             |  |
|---------------|----------|---------------------------|------------------|-----------|-------|--------------------------------------------------|------|-------------------|--|
| Research Labs | HS120167 | 2                         | 5mL, 15mL, 17 mm | 17 mm     | 20    | 12.16 x 4.21 x 3.03 in<br>(30.9 x 10.7 x 7.7 cm) | 1/ea | Purple<br>Natural |  |
| Research Labs | HS120467 | 2                         | 5mL, 15mL, 17 mm | 17 mm     | 20    |                                                  |      | Green<br>Blue     |  |
| Clinical Labs | HS120498 | 2                         | Up to 17 mm      | 13 mm     | 20    | 12.16 x 4.21 x 3.03 in (30.9 x 10.7 x 7.7 cm)    |      | Purple<br>Natural |  |
|               |          | 2                         | Up to 12 mm      | 17 mm     | 20    |                                                  |      |                   |  |