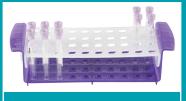

o an up or down position to accommodate the size of the tube being used. When working with samples, the shelves can be rotated to an angle position to facilitate more comfortable pipetting and allow better visibility. The tube rack wells have a unique teardrop design that enables easier insertion and better retention of tubes over traditional designs.

#### Two customizable tube rack versions are available:

For Research Labs: The 5mL/15mL/17 mm tube rack comes with TWO tube segments

For Clinical Labs: The 10-17 mm Tube Rack comes with <u>FOUR</u> interchangeable tube segments.

#### **Additional Features:**

- Ergonomic handles for ease of transporting the rack
- Imprinted grid on both sides of the shelves for quick sample identification and retrieval
- Autoclavable
- US Patent Pending



Rotate one or both segments up to hold longer tubes



Rotate one or both segments down to hold shorter tubes





## **Product Features**



Imprinted grid on both sides of the shelves for quick sample ID and retrieval



Unique tear drop well design allows for better retention of tubes

| Industry      | Part No. | # of Segments<br>Included | Tube Sizes       | Well Dia. | Wells | LxWxH                                            | Pkg. | Color             |  |
|---------------|----------|---------------------------|------------------|-----------|-------|--------------------------------------------------|------|-------------------|--|
| Research Labs | HS120167 | 2                         | 5mL, 15mL, 17 mm | 17 mm     | 20    | 12.16 x 4.21 x 3.03 in<br>(30.9 x 10.7 x 7.7 cm) | 1/ea |