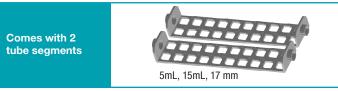

#### Two customizable tube rack versions are available:

For Research Labs: The 5mL/15mL/17 mm tube rack comes with TWO tube segments

For Clinical Labs: The 10-17 mm Tube Rack comes with <u>FOUR</u> interchangeable tube segments.