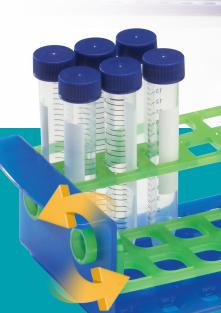

The rack incorporates two moving hinged shelves that can be rotated to an up or down position to accommodate the size of the tube being used. When working with samples, the shelves can be rotated to an angle position to facilitate more comfortable pipetting and allow better visibility. The tube rack wells have a unique teardrop design that enables easier insertion and better retention of tubes over traditional designs.

Rotate one or both segments up to hold longer tubes

Rotate one or both segments down to hold shorter tubes