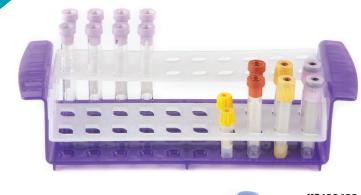

-----------|------|-------------------|--|
| Research Labs | HS120167 | 2                         | 5mL, 15mL, 17 mm | 17 mm     | 20    | 12.16 x 4.21 x 3.03 in<br>(30.9 x 10.7 x 7.7 cm) | 1/ea | Purple<br>Natural |  |
| Research Labs | HS120467 | 2                         | 5mL, 15mL, 17 mm | 17 mm     | 20    |                                                  |      | Green<br>Blue     |  |
| Clinical Labs | HS120498 | 2                         | Up to 17 mm      | 13 mm     | 20    | 12.16 x 4.21 x 3.03 in (30.9 x 10.7 x 7.7 cm)    |      | Purple<br>Natural |  |
|               |          | 2                         | Up to 12 mm      | 17 mm     | 20    |                                                  |      |                   |  |

## **Research Labs**

## **Clinical Labs**