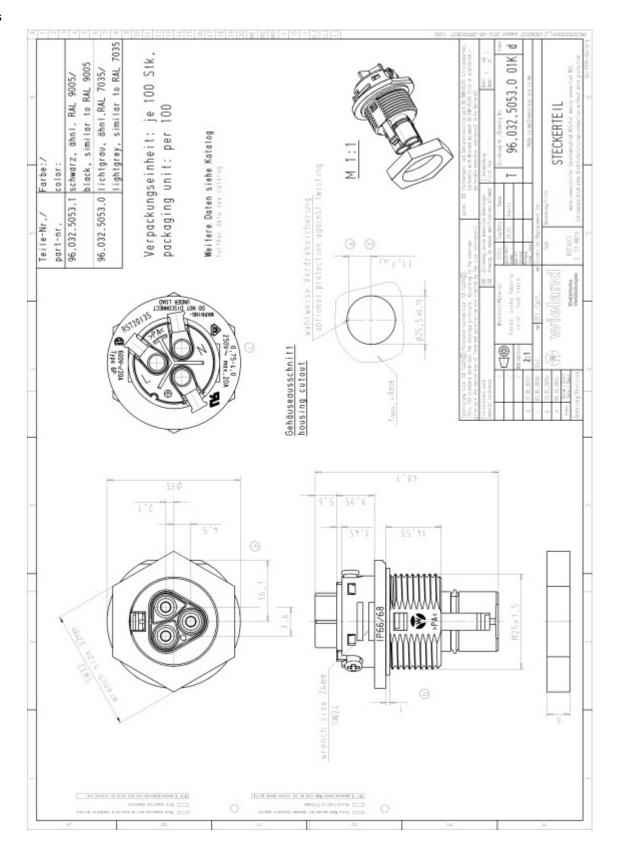

# Drawings

## Datasheet

Art.No. 96.032.5053.1

Male connector RST20I3S S1 M01V SW

Device connectors, standard M25, RST20i3, 3 pole, male, screw connection, 250V/20A, color of coding: black, color of nut: black

| Art.No.    | 96.032.5053.1 |
|------------|---------------|
| EAN        | 4015573793262 |
| Order unit | 1 pieces      |

#### Model

| Model                     | male                   |
|---------------------------|------------------------|
| Number of poles           | 3                      |
| Connection type           | Screw connection       |
| Connecting thread metric  | M25                    |
| Angle of plug             | Straight               |
| Degree of protection (IP) | IP66/68 (3m;2h) /IP69K |
| Built-in component        | Snap-in/screw-in       |

## **Dimensions**

| Length | 44.6 mm |
|--------|---------|
| Width  | 35 mm   |
| Height | 35 mm   |