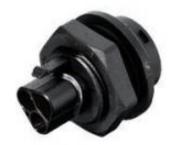

## Datasheet

Art.No. 96.032.5053.1

Male connector RST20I3S S1 M01V SW

Device connectors, standard M25, RST20i3, 3 pole, male, screw connection, 250V/20A, color of coding: black, color of nut: black

| Art.No.    | 96.032.5053.1 |
|------------|---------------|
| EAN        | 4015573793262 |
| Order unit | 1 pieces      |

#### Model

| Model                     | male                   |
|---------------------------|------------------------|
| Number of poles           | 3                      |
| Connection type           | Screw connection       |
| Connecting thread metric  | M25                    |
| Angle of plug             | Straight               |
| Degree of protection (IP) | IP66/68 (3m;2h) /IP69K |
| Built-in component        | Snap-in/screw-in       |

## **Dimensions**

| Length | 44.6 mm |
|--------|---------|
| Width  | 35 mm   |
| Height | 35 mm   |