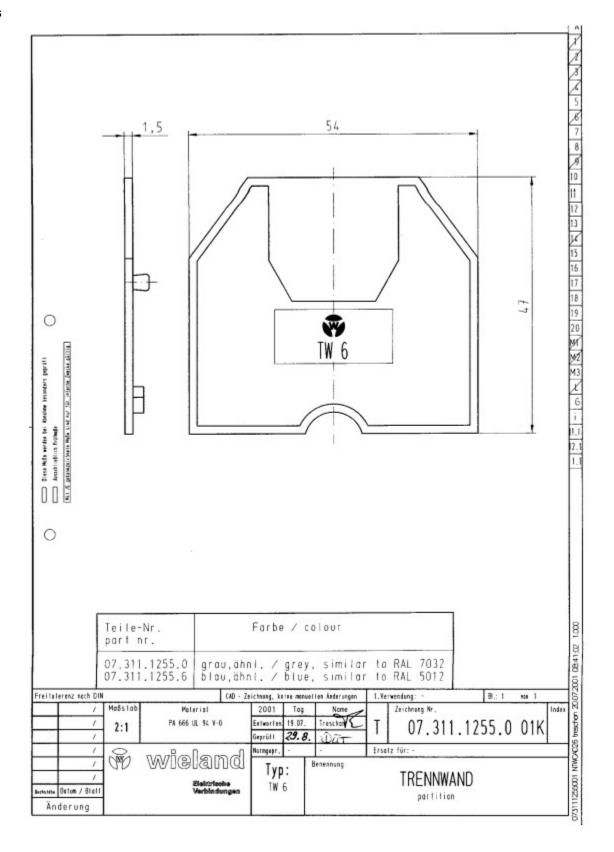

## Drawings

## Datasheet

Art.No. 07.311.1255.0

Partition TW 6 /V0

Partition for DIN rail terminal blocks type WK ..., color gray

| Art.No.    | 07.311.1255.0 |
|------------|---------------|
| EAN        | 4015573526761 |
| Order unit | 10 pieces     |

### General

| Colour                                                     | Grey   |
|------------------------------------------------------------|--------|
| Type of end plate                                          | No     |
| Type of partition                                          | Yes    |
| Thickness                                                  | 1.5 mm |
| Snap in                                                    | Yes    |
| Inflammability class of insulation material acc. with UL94 | V0     |