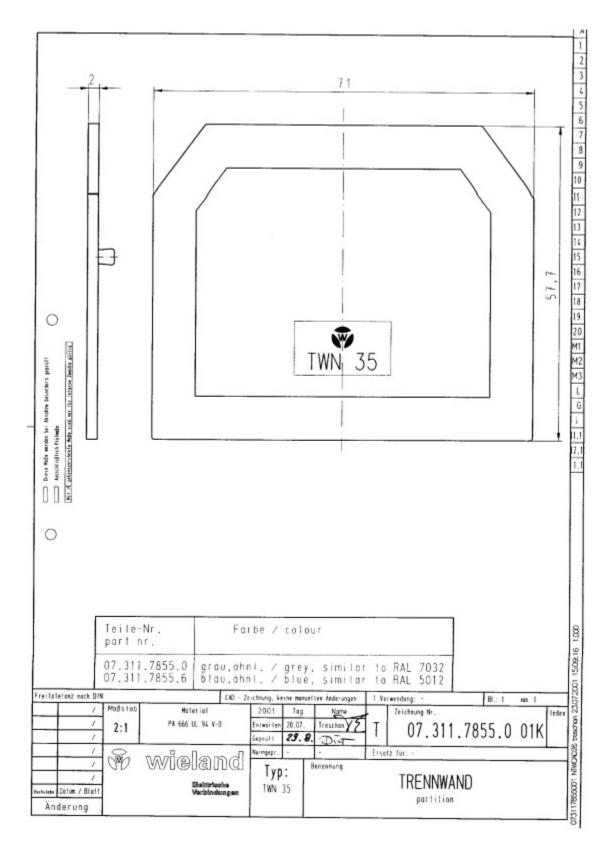

rtition                                          | Yes  |
| Thickness                                                  | 2 mm |
| Snap in                                                    | Yes  |
| Inflammability class of insulation material acc. with UL94 | V0   |

#### **Accessories**

| Type of end plate                                          | No   |
|------------------------------------------------------------|------|
| Type of partition                                          | Yes  |
| Colour                                                     | Grey |
| Thickness                                                  | 2 mm |
| Snap in                                                    | Yes  |
| Inflammability class of insulation material acc. with UL94 | V0   |





### Drawings