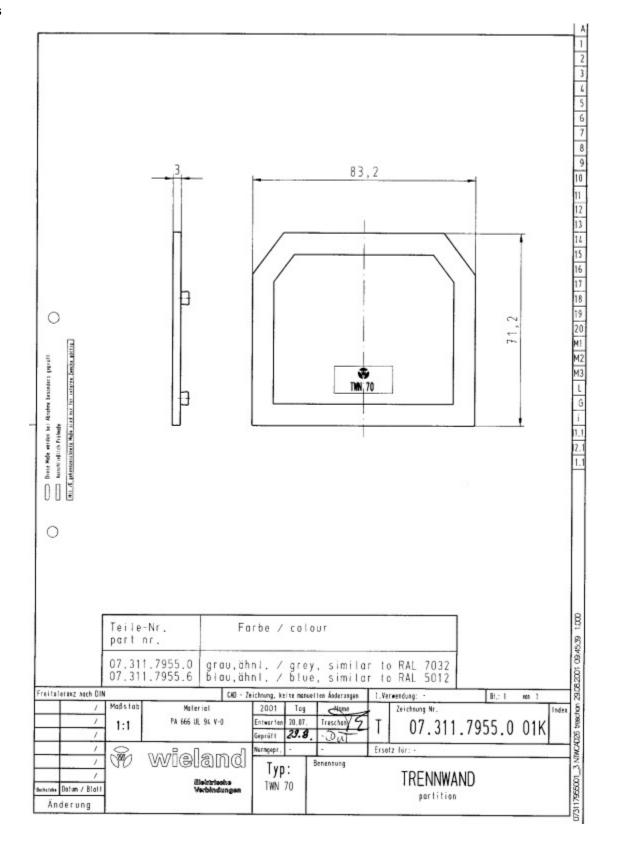

## Datasheet

Art.No. 07.311.7955.0

Partition TWN 70 /V0

Partition for DIN rail terminal blocks type WKN ..., color gray

| Art.No.    | 07.311.7955.0 |
|------------|---------------|
| EAN        | 4015573526709 |
| Order unit | 10 pieces     |

### General

| Colour                                                     | Grey |
|------------------------------------------------------------|------|
| Type of end plate                                          | No   |
| Type of partition                                          | Yes  |
| Thickness                                                  | 3 mm |
| Snap in                                                    | Yes  |
| Inflammability class of insulation material acc. with UL94 | VO   |

Wieland Electric

Drawings