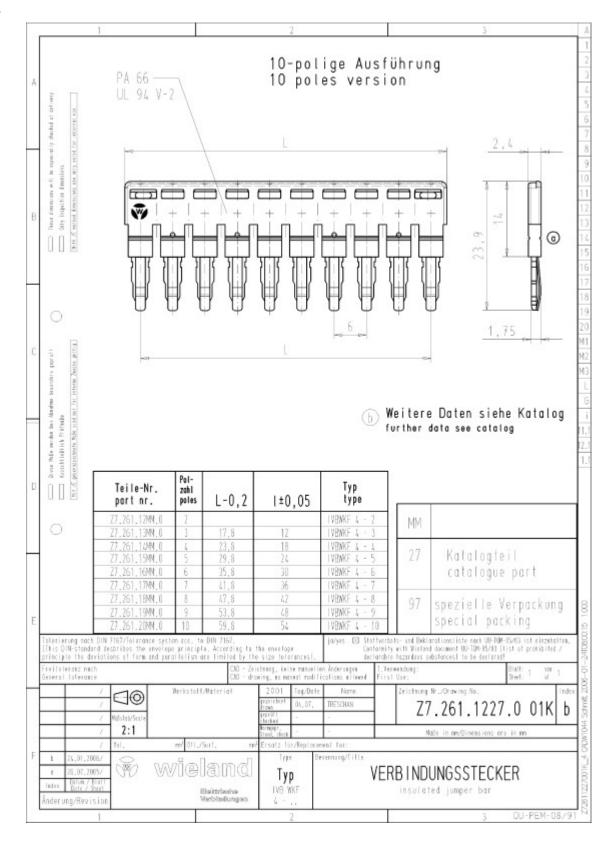

AN        | 4015573389106 |
| Order unit | 20 pieces     |

### Approvals

## Technical data

## General

| Colour                   | Yellow          |
|--------------------------|-----------------|
| Туре                     | Cross connector |
| Modular spacing          | 6 mm            |
| Number of bridged clamps | 7               |
| Mounting method          | Pluggable       |
| Insulated                | Yes             |

### Accessories

| Туре                     | Cross connector |
|--------------------------|-----------------|
| Mounting method          | Pluggable       |
| Insulated                | Yes             |
| Colour                   | Yellow          |
| Number of bridged clamps | 7               |
| Modular spacing          | 6 mm            |





## Drawings