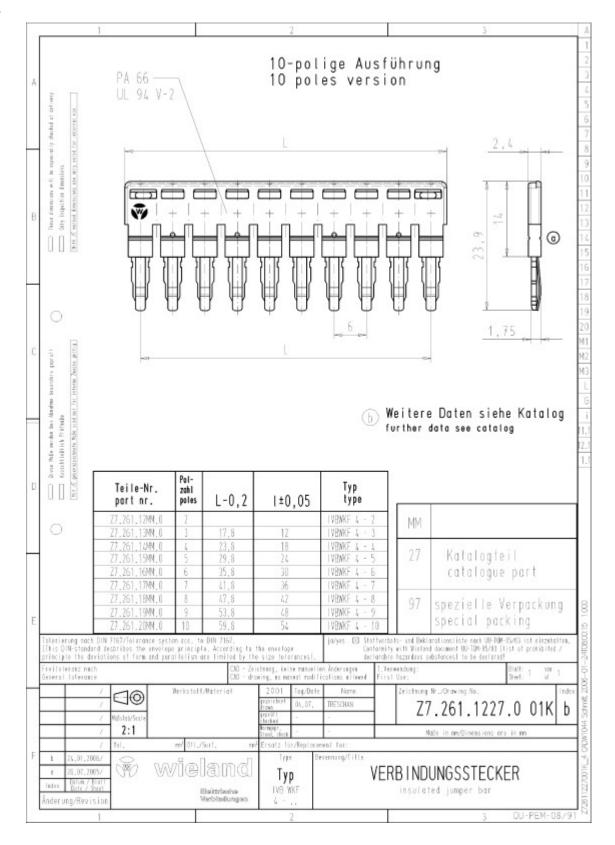

| 4015573389113 |
| Order unit | 20 pieces     |

### Approvals

## Technical data

### General

| Colour                   | Yellow          |
|--------------------------|-----------------|
| Туре                     | Cross connector |
| Modular spacing          | 6 mm            |
| Number of bridged clamps | 8               |
| Mounting method          | Pluggable       |
| Insulated                | Yes             |

#### **Accessories**

| Туре                     | Cross connector |
|--------------------------|-----------------|
| Mounting method          | Pluggable       |
| Insulated                | Yes             |
| Colour                   | Yellow          |
| Number of bridged clamps | 8               |
| Modular spacing          | 6 mm            |





## Drawings